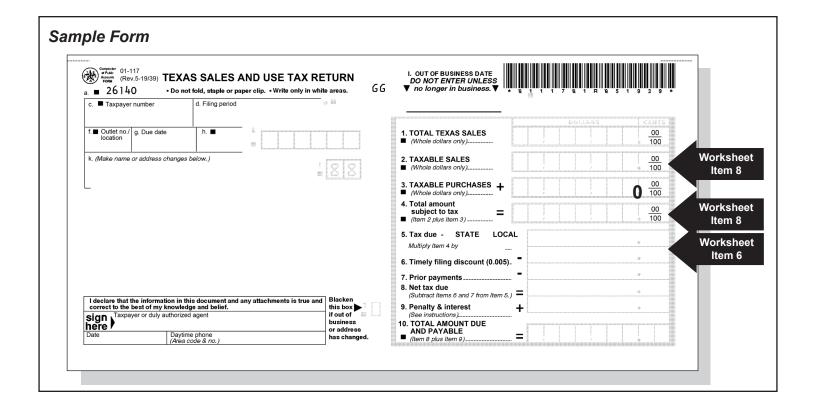

## Worksheet for Completing the Sales and Use Tax Return Form 01-117

For the period of Jan. 1, 2023 through Dec. 31, 2023

- NOTE: Do not send this worksheet with your return. Keep this for your records.
- This worksheet is for taxpayers who report YEARLY, qualify to file the short form and have experienced a local sales tax RATE CHANGE during the calendar year.
- · Make additional copies of this form as necessary.

| Use the instructions on this worksheet to complete Items Use the instructions for your Texas Sales and Use Tax F • Enter zero "0" in Item 3 on the return. | ,          |              | aining | items.           |
|------------------------------------------------------------------------------------------------------------------------------------------------------------|------------|--------------|--------|------------------|
|                                                                                                                                                            | @ Old      | l Total Rate |        | @ New Total Rate |
| Taxable sales (Whole dollars only)                                                                                                                         | . 1a       | .00          | 1b     | .00_             |
| 2. Taxable purchases (Whole dollars only)                                                                                                                  | 2a         | .00          | 2b     | .00              |
| 3. Total amounts subject to tax (Item 1 plus Item 2)                                                                                                       | 3a         | .00          | 3b     | .00              |
| 4. Tax rate (See other side of worksheet)                                                                                                                  | 4a         |              | 4b     |                  |
| 5. Tax due (Multiply Item 3 by Item 4)                                                                                                                     | 5a         |              | 5b     |                  |
| 6. Total Tax Due (Item 5a plus Item 5b) (Enter this amount here and in Item 5 on your return                                                               | 1.)        |              | 6      |                  |
| 7. Enter the tax rate preprinted in Item 5 your return                                                                                                     |            |              | 7      |                  |
| 8. Amount subject to tax for 2023 (Divide Item 6 by Item 7) (Enter this amount here and in Items 2 and 4 on you                                            | r return.) |              | 8.     |                  |