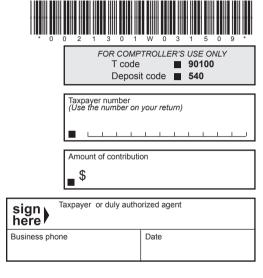

## **Contribution to Texas Grant and Teach for Texas Loan Repayment Assistance Programs**

You may contribute to TEXAS Grant and Teach for Texas Loan Repayment Assistance Programs all or part of the "DISCOUNT" shown on your return by filing the return and paying the tax by the due date.

If you wish to contribute to these programs:

- Complete your return and calculate the "TOTAL AMOUNT DUE."
- Enter the information requested on this form and show the amount of discount you wish to contribute.
- Make your payment payable to STATE COMPTROLLER for the <u>TOTAL</u> of the amount due on your return PLUS the amount contributed.
- Return this form with your tax return and payment to the COMPTROLLER.